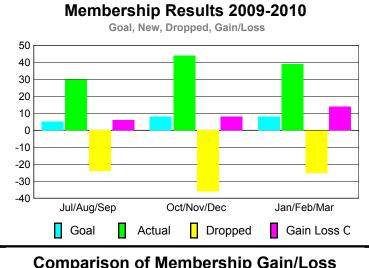

## **Club Results 2009-2010** Goal, New, Dropped, Gain/Loss -2 Jul/Aug/Sep Oct/Nov/Dec Jan/Feb/Mar Goal Actual Dropped Gain Loss C