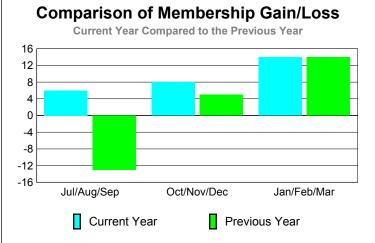

## YTD Status Quo Clubs 2009-2010

| <u> </u>    |                            |                              |                                  |                                 |                                 |  |  |  |
|-------------|----------------------------|------------------------------|----------------------------------|---------------------------------|---------------------------------|--|--|--|
|             |                            | Member                       | <u>Membership</u>                |                                 |                                 |  |  |  |
|             |                            | 200                          | 2008-2009                        |                                 |                                 |  |  |  |
| Month       | Net<br>Memb<br><u>Goal</u> | Actual<br>New<br><u>Memb</u> | Actual<br>Dropped<br><u>Memb</u> | Gain/<br>Loss of<br><u>Memb</u> | Gain/<br>Loss of<br><u>Memb</u> |  |  |  |
| Jul/Aug/Sep | 5                          | 30                           | -24                              | 6                               | -13                             |  |  |  |
| Oct/Nov/Dec | 8                          | 44                           | -36                              | 8                               | 5                               |  |  |  |
| Jan/Feb/Mar | 8                          | 39                           | -25                              | 14                              | 14                              |  |  |  |
| Totals      | 21                         | 113                          | -85                              | 28                              | 6                               |  |  |  |
| 1           |                            |                              |                                  |                                 |                                 |  |  |  |