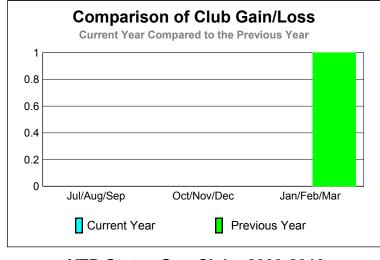

**GMT: ED J LECIUS Location: MARYLAND** GMT CA: 1

|             |                            | <u>Club</u><br><b>20</b> 0    | <u>Clubs</u><br>2008-2009         |                                  |                                  |
|-------------|----------------------------|-------------------------------|-----------------------------------|----------------------------------|----------------------------------|
| Month       | New<br>Club<br><u>Goal</u> | Actual<br>New<br><u>Clubs</u> | Actual<br>Dropped<br><u>Clubs</u> | Gain/<br>Loss of<br><u>Clubs</u> | Gain/<br>Loss of<br><u>Clubs</u> |
| Jul/Aug/Sep | 0                          | 0                             | 0                                 | 0                                | 0                                |
| Oct/Nov/Dec | 0                          | 0                             | 0                                 | 0                                | 0                                |
| Jan/Feb/Mar | 0                          | 0                             | 0                                 | 0                                | 1                                |
| Totals      | 0                          | 0                             | 0                                 | 0                                | 1                                |